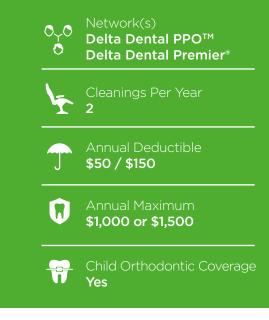

#### 2-100 Eligible Employees Delta Dental PPO Plus Premier™

| Service                                                                   | Description                                                                                                                                                                     | PPO                | Premier / OON |
|---------------------------------------------------------------------------|---------------------------------------------------------------------------------------------------------------------------------------------------------------------------------|--------------------|---------------|
| Diagnostic and                                                            | <b>Oral evaluations</b><br>Oral evaluations, X-rays, fluoride treatments                                                                                                        | 100%               | 80%           |
| Preventive Services<br>No Waiting Period                                  | <b>Cleanings</b><br>Up to 2 per calendar year                                                                                                                                   | 100%               | 80%           |
| Basic Services<br>No Waiting Period                                       | Basic Restorative Services<br>Amalgam (silver) fillings, anterior composite resin fillings,<br>palliative treatment for emergencies, sealants, space maintainers                | 80%                | 50%           |
|                                                                           | Posterior Composite Resin Fillings                                                                                                                                              | Amalga             | am Benefit    |
| Simple Oral Surgery<br>Waiting Period - 6 Months                          | Simple Oral Surgery<br>Simple extraction of erupted tooth or exposed root                                                                                                       | 50%                | 50%           |
| Complex Oral Surgery<br>Waiting Period - 6 Months                         | <b>Complex Oral Surgery</b><br>Surgical removal of erupted tooth, impacted tooth & tooth roots                                                                                  | 50%                | 50%           |
| Endodontic & Periodontic<br>Services<br>Waiting Period - 6 Months         | <b>Endodontic Services</b><br>Pulpal therapy, root canal therapy, pulpotomy                                                                                                     | 50%                | 50%           |
|                                                                           | <b>Periodontic Services</b><br>Surgical and non-surgical periodontic services                                                                                                   | 50%                | 50%           |
| Crowns and Prosthetic                                                     | Inlays, Onlays, Crowns and Crown Repairs                                                                                                                                        | 50%                | 50%           |
| Services, including Bridges<br>and Dentures<br>Waiting Period - 12 Months | <b>Prosthetic Services, including Bridges and Dentures**</b><br>Removable prosthetic services-denture and partial, bridges,<br>repairs of removable & fixed prosthetic services | 50%                | 50%           |
| Optional Child Orthodontic                                                | Lifetime maximum                                                                                                                                                                | \$1,000            |               |
| Coverage<br>Waiting Period - 12 Months                                    | Optional orthodontic coverage for ages 8 to 19                                                                                                                                  | 50%                |               |
| Annual Deductible                                                         | <b>Per person / per family</b><br>Does not apply to Diagnostic & Preventive Services                                                                                            | \$50 / \$150       |               |
| Annual Maximum                                                            | Per person / per calendar year                                                                                                                                                  | \$1,000 or \$1,500 |               |

OON - Out of Network

PPO / Premier - Delta Dental PPO<sup>™</sup>, Delta Dental Premier®

\*\* 24-month missing tooth clause applies to prosthetic services.