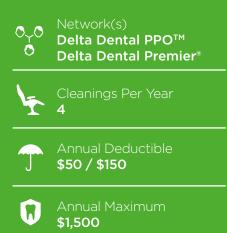

Solutions 1500

2-100 Eligible Employees

Coverage at a value price with great network savings and a \$1500 annual maximum.

### Solutions 1500

|                                                     | PPO / Premier / OON |
|-----------------------------------------------------|---------------------|
| Diagnostic and Preventive Services                  | 100%                |
| Basic Restorative Services                          | 80%                 |
| Simple Oral Surgery                                 | 80%                 |
| Complex Oral Surgery                                | 50%                 |
| Endodontic Services                                 | 80%                 |
| Periodontic Services                                | 80%                 |
| Prosthetic Services, Including Bridges and Dentures | 50%                 |

OON - Out of Network

PPO / Premier - Delta Dental PPO™, Delta Dental Premier®