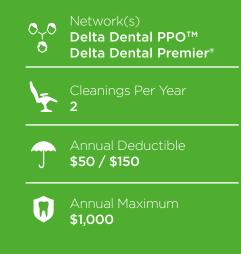

Solutions 1000

2-100 Eligible Employees

Dental benefits at a value price and a \$1000 annual maximum.

### Solutions 1000

|                                                     | PPO / Premier | OON  |
|-----------------------------------------------------|---------------|------|
| Diagnostic and Preventive Services                  | 100%          | 100% |
| Basic Restorative Services                          | 80%           | 60%  |
| Simple Oral Surgery                                 | 80%           | 60%  |
| Complex Oral Surgery                                | 50%           | 40%  |
| Endodontic Services                                 | 80%           | 60%  |
| Periodontic Services                                | 80%           | 60%  |
| Prosthetic Services, Including Bridges and Dentures | 50%           | 40%  |

OON - Out of Network

PPO / Premier - Delta Dental PPO™, Delta Dental Premier®