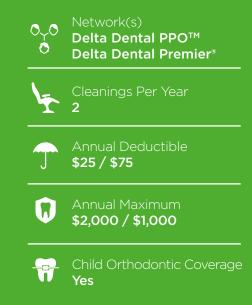

# Solutions **Dual Option Plus Ortho**

2-100 Eligible Employees

Formerly Millennium Choice

All the benefits of Dual Option with orthodontic benefits and a \$1000 or \$2000 annual maximum.

### Solutions Dual Option Plus Ortho

| Solutions Dual Option Plus Ortho                    | Option 1 |               | Option 2      |
|-----------------------------------------------------|----------|---------------|---------------|
|                                                     | PPO      | Premier / OON | Premier / OON |
| Diagnostic and Preventive Services                  | 100%     | 80%           | 100%          |
| Basic Restorative Services                          | 90%      | 50%           | 80%           |
| Simple Oral Surgery                                 | 100%     | 50%           | 80%           |
| Complex Oral Surgery                                | 80%      | 80%           | 80%           |
| Endodontic Services                                 | 80%      | 50%           | 50%           |
| Periodontic Services                                | 80%      | 50%           | 50%           |
| Prosthetic Services, Including Bridges and Dentures | 50%      | 50%           | 50%           |
| Child Orthodontic Coverage                          |          | \$1,000 / 50% |               |

#### 2-100 Eligible Employees Delta Dental PPO Plus Premier™

|                                                                                           |                                                                                                                                                                               | Opt     | tion 1          | Option 2        |
|-------------------------------------------------------------------------------------------|-------------------------------------------------------------------------------------------------------------------------------------------------------------------------------|---------|-----------------|-----------------|
| Service                                                                                   | Description                                                                                                                                                                   | PPO     | Premier/<br>OON | Premier/<br>OON |
|                                                                                           | <b>Oral evaluations</b><br>Oral evaluations, X-rays, fluoride treatments                                                                                                      | 100%    | 80%             | 100%            |
| Diagnostic and<br>Preventive Services<br>No Waiting Period                                | <b>Cleanings</b><br>Up to 2 per calendar year                                                                                                                                 | 100%    | 80%             | 100%            |
|                                                                                           | Space Maintainers                                                                                                                                                             | 100%    | 80%             | 100%            |
| Basic Services<br>No Waiting Period                                                       | <b>Basic Restorative Services</b><br>Amalgam (silver) fillings, anterior composite resin fillings,<br>palliative treatment for emergencies, sealants                          | 90%     | 50%             | 80%             |
|                                                                                           | Posterior Composite Resin Fillings                                                                                                                                            | 50%     | 50%             | 50%             |
| Simple Oral Surgery<br>No Waiting Period                                                  | Simple Oral Surgery<br>Simple extraction of erupted tooth or exposed root                                                                                                     | 100%    | 50%             | 80%             |
| Complex Oral Surgery<br>No Waiting Period                                                 | <b>Complex Oral Surgery</b><br>Surgical removal of erupted tooth, impacted tooth<br>& tooth roots                                                                             | 80%     | 80%             | 80%             |
| Endodontic & Periodontic                                                                  | <b>Endodontic Services</b><br>Pulpal therapy, root canal therapy, pulpotomy                                                                                                   | 80%     | 50%             | 50%             |
| Services<br>No Waiting Period                                                             | Periodontic Services<br>Surgical and non-surgical periodontic services                                                                                                        | 80%     | 50%             | 50%             |
|                                                                                           | Inlays, Onlays, Crowns and Crown Repairs<br>Core buildup                                                                                                                      | 50%     | 50%             | 50%             |
| Crowns and Prosthetic<br>Services, including Bridges<br>and Dentures<br>No Waiting Period | <b>Prosthetic Services, including Bridges and Dentures</b><br>Removable prosthetic services-denture and partial, bridges,<br>repairs of removable & fixed prosthetic services | 50%     | 50%             | 50%             |
|                                                                                           | Implants                                                                                                                                                                      | 50%     | 50%             | 50%             |
| Child Orthodontic Coverage                                                                | Lifetime maximum                                                                                                                                                              | \$1,000 | \$1,000         | \$1,000         |
| No Waiting Period                                                                         | Orthodontic coverage for ages 8 to 19                                                                                                                                         | 50%     | 50%             | 50%             |
|                                                                                           |                                                                                                                                                                               |         |                 |                 |
| Annual Deductible                                                                         | <b>Per person / per family</b><br>Does not apply to Diagnostic & Preventive Services                                                                                          | \$O     | \$25/\$75       | \$25/\$75       |
| Annual Maximum                                                                            | Per person / per calendar year                                                                                                                                                | \$2,000 | \$2,000         | \$1,000         |