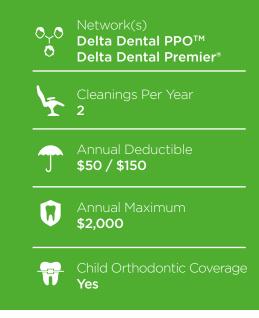

# Solutions 2000

2-100 Eligible Employees

Even more benefits including orthodontics and a \$2000 annual maximum.

### Solutions 2000

|                                                     | PPO  | Premier       | OON  |
|-----------------------------------------------------|------|---------------|------|
| Diagnostic and Preventive Services                  | 100% | 100%          | 100% |
| Basic Restorative Services                          | 85%  | 80%           | 65%  |
| Simple Oral Surgery                                 | 85%  | 80%           | 65%  |
| Complex Oral Surgery                                | 60%  | 50%           | 40%  |
| Endodontic Services                                 | 85%  | 80%           | 65%  |
| Periodontic Services                                | 85%  | 80%           | 65%  |
| Prosthetic Services, Including Bridges and Dentures | 60%  | 50%           | 40%  |
| Child Orthodontic Coverage                          |      | \$2,000 / 50% |      |

#### 2-100 Eligible Employees Delta Dental PPO Plus Premier™

| Service                                                                                            | Description                                                                                                                                                                    | PPO     | Premier      | OON  |
|----------------------------------------------------------------------------------------------------|--------------------------------------------------------------------------------------------------------------------------------------------------------------------------------|---------|--------------|------|
| Diagnostic and<br>Preventive Services                                                              | <b>Oral evaluations</b><br>Oral evaluations, X-rays, fluoride treatments, sealants,<br>space maintainers                                                                       | 100%    | 100%         | 100% |
| No Waiting Period                                                                                  | <b>Cleanings</b><br>Up to 2 per calendar year                                                                                                                                  | 100%    | 100%         | 100% |
| Basic Services<br>No Waiting Period                                                                | <b>Basic Restorative Services</b><br>Amalgam (silver) fillings, anterior composite resin fillings, palliative<br>treatment for emergencies, posterior composite resin fillings | 85%     | 80%          | 65%  |
| Simple Oral Surgery<br>No Waiting Period                                                           | Simple Oral Surgery<br>Simple extraction of erupted tooth or exposed root                                                                                                      | 85%     | 80%          | 65%  |
| Complex Oral Surgery<br>Waiting Period - 12 Months                                                 | <b>Complex Oral Surgery</b><br>Surgical removal of erupted tooth, impacted tooth & tooth roots                                                                                 | 60%     | 50%          | 40%  |
| Endodontic & Periodontic<br>Services<br>No Waiting Period                                          | <b>Endodontic Services</b><br>Pulpal therapy, root canal therapy, pulpotomy                                                                                                    | 85%     | 80%          | 65%  |
|                                                                                                    | Periodontic Services<br>Surgical and non-surgical periodontic services                                                                                                         | 85%     | 80%          | 65%  |
|                                                                                                    | Inlays, Onlays, Crowns and Crown Repairs<br>Core buildup                                                                                                                       | 60%     | 50%          | 40%  |
| Crowns and Prosthetic<br>Services, including Bridges<br>and Dentures<br>Waiting Period - 12 Months | <b>Prosthetic Services, including Bridges and Dentures</b><br>Removable prosthetic services-denture and partial, bridges, repairs<br>of removable & fixed prosthetic services  | 60%     | 50%          | 40%  |
|                                                                                                    | Implants                                                                                                                                                                       | 60%     | 50%          | 40%  |
| Child Orthodontic Coverage                                                                         | Lifetime maximum                                                                                                                                                               | \$2,000 |              |      |
| Waiting Period - 12 Months                                                                         | Orthodontic coverage for ages 8 to 19                                                                                                                                          | 50%     |              |      |
| Annual Deductible                                                                                  | <b>Per person / per family</b><br>Does not apply to Diagnostic & Preventive Services                                                                                           |         | \$50 / \$150 | 1    |
| Annual Maximum                                                                                     | Per person / per calendar year                                                                                                                                                 |         | \$2,000      |      |