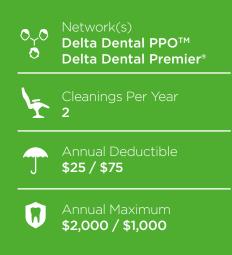

# Solutions **Dual Option**

2-100 Eligible Employees

Formerly Millennium Choice

More options both in-network and out-of-network and a \$1000 or \$2000 annual maximum.

.

### Solutions Dual Option

|                                                     | Ор   | tion 1        | Option 2      |
|-----------------------------------------------------|------|---------------|---------------|
|                                                     | PPO  | Premier / OON | Premier / OON |
| Diagnostic and Preventive Services                  | 100% | 80%           | 100%          |
| Basic Restorative Services                          | 90%  | 50%           | 80%           |
| Simple Oral Surgery                                 | 100% | 50%           | 80%           |
| Complex Oral Surgery                                | 80%  | 80%           | 80%           |
| Endodontic Services                                 | 80%  | 50%           | 50%           |
| Periodontic Services                                | 80%  | 50%           | 50%           |
| Prosthetic Services, Including Bridges and Dentures | 50%  | 50%           | 50%           |

#### 2-100 Eligible Employees Delta Dental PPO Plus Premier™

|                                                                                           |                                                                                                                                                                               | Op      | tion 1          | Option 2        |
|-------------------------------------------------------------------------------------------|-------------------------------------------------------------------------------------------------------------------------------------------------------------------------------|---------|-----------------|-----------------|
| Service                                                                                   | Description                                                                                                                                                                   | PPO     | Premier/<br>OON | Premier/<br>OON |
| Dismostis and                                                                             | <b>Oral evaluations</b><br>Oral evaluations, X-rays, fluoride treatments                                                                                                      | 100%    | 80%             | 100%            |
| Diagnostic and<br>Preventive Services<br>No Waiting Period                                | <b>Cleanings</b><br>Up to 2 per calendar year                                                                                                                                 | 100%    | 80%             | 100%            |
|                                                                                           | Space Maintainers                                                                                                                                                             | 100%    | 80%             | 100%            |
| Basic Services<br>No Waiting Period                                                       | <b>Basic Restorative Services</b><br>Amalgam (silver) fillings, anterior composite resin fillings,<br>palliative treatment for emergencies, sealants                          | 90%     | 50%             | 80%             |
|                                                                                           | Posterior Composite Resin Fillings                                                                                                                                            | 50%     | 50%             | 50%             |
| Simple Oral Surgery<br>No Waiting Period                                                  | Simple Oral Surgery Simple extraction of erupted tooth or exposed root                                                                                                        | 100%    | 50%             | 80%             |
| Complex Oral Surgery<br>No Waiting Period                                                 | <b>Complex Oral Surgery</b><br>Surgical removal of erupted tooth, impacted tooth<br>& tooth roots                                                                             | 80%     | 80%             | 80%             |
| Endodontic & Periodontic                                                                  | Endodontic Services<br>Pulpal therapy, root canal therapy, pulpotomy                                                                                                          | 80%     | 50%             | 50%             |
| Services<br>No Waiting Period                                                             | Periodontic Services Surgical and non-surgical periodontic services                                                                                                           | 80%     | 50%             | 50%             |
|                                                                                           | Inlays, Onlays, Crowns and Crown Repairs<br>Core buildup                                                                                                                      | 50%     | 50%             | 50%             |
| Crowns and Prosthetic<br>Services, including Bridges<br>and Dentures<br>No Waiting Period | <b>Prosthetic Services, including Bridges and Dentures</b><br>Removable prosthetic services-denture and partial, bridges,<br>repairs of removable & fixed prosthetic services | 50%     | 50%             | 50%             |
|                                                                                           | Implants                                                                                                                                                                      | 50%     | 50%             | 50%             |
|                                                                                           |                                                                                                                                                                               |         |                 |                 |
| Annual Deductible                                                                         | <b>Per person / per family</b><br>Does not apply to Diagnostic & Preventive Services                                                                                          | \$0     | \$25/\$75       | \$25/\$75       |
| Annual Maximum                                                                            | Per person / per calendar year                                                                                                                                                | \$2,000 | \$2,000         | \$1,000         |