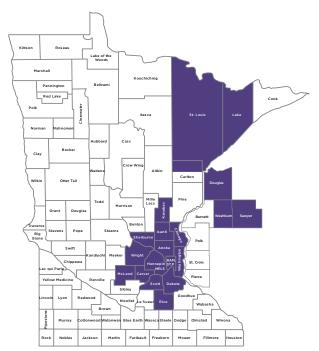

## Base Plan Determined by Zone

The base plan available to you is determined by zone.

**ZONE:** Twin Cities metropolitan area and northern/southern surrounding counties and the Duluth area.

BASE PLAN: Delta Dental PPO<sup>SM</sup>

**ZONE:** Greater Minnesota

BASE PLAN: Delta Dental Premier®